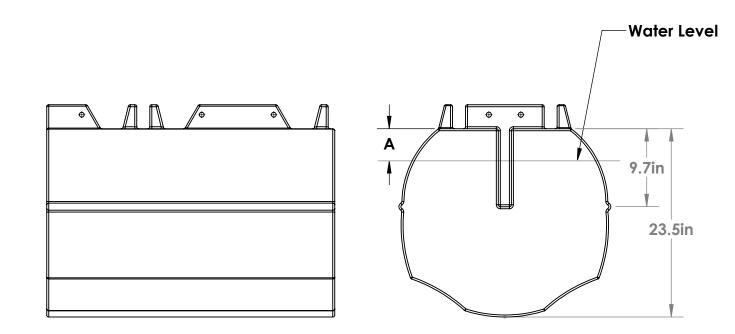

| 45480 & 45484 GW-26 Body Buoyancy<br>Chart |                |  |
|--------------------------------------------|----------------|--|
| Water Level A                              | Buoyancy, LBS. |  |
| 0''                                        | 619            |  |
| 2"                                         | 570            |  |
| 4"                                         | 513            |  |
| 6"                                         | 451            |  |
| 8"                                         | 385            |  |
| 10"                                        | 318            |  |
| 12"                                        | 250            |  |
| 14"                                        | 183            |  |
| 16"                                        | 117            |  |
| 18"                                        | 53             |  |
| 20"                                        | NEGATIVE       |  |