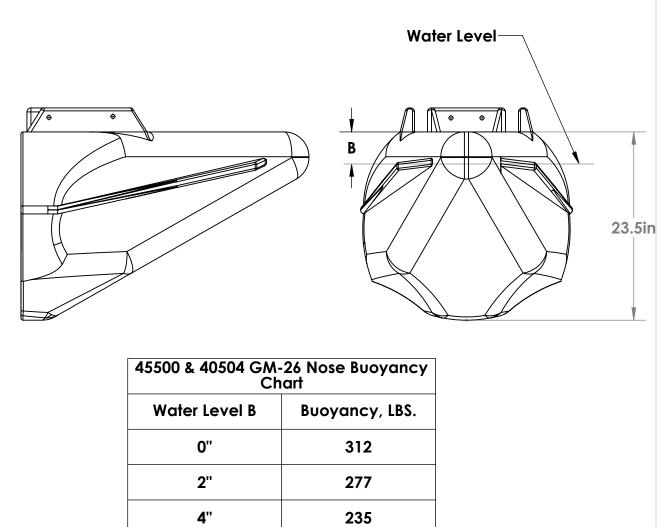

| 45500 & 40504 GM-<br>Ch | 45500 & 40504 GM-26 Nose Buoyancy<br>Chart |  |  |  |
|-------------------------|--------------------------------------------|--|--|--|
| Water Level B           | Buoyancy, LBS.                             |  |  |  |
| 0''                     | 312                                        |  |  |  |
| 2"                      | 277                                        |  |  |  |
| 4"                      | 235                                        |  |  |  |
| 6"                      | 191                                        |  |  |  |
| 8"                      | 149                                        |  |  |  |
| 10"                     | 110                                        |  |  |  |
| 12"                     | 74                                         |  |  |  |
| 14"                     | 41                                         |  |  |  |
| 16"                     | 10                                         |  |  |  |
| 18"                     | NEGATIVE                                   |  |  |  |