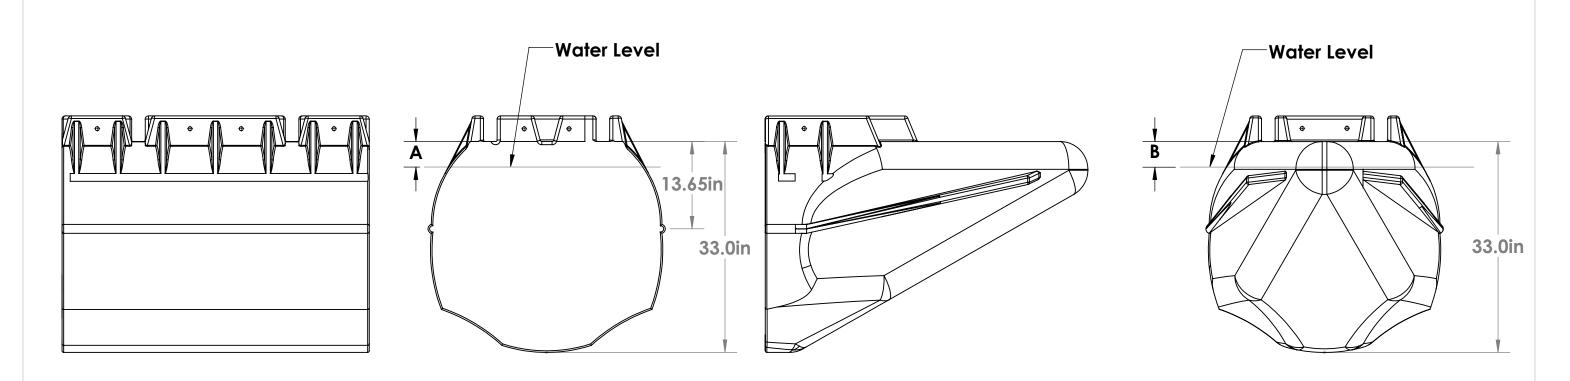

| 45470 & 45474 GW-36 Body Buoyancy<br>Chart |                |  |  |  |
|--------------------------------------------|----------------|--|--|--|
| Water Level A                              | Buoyancy, LBS. |  |  |  |
| 0"                                         | 1638           |  |  |  |
| 2"                                         | 1548           |  |  |  |
| 4"                                         | 1446           |  |  |  |
| 6"                                         | 1336           |  |  |  |
| 8"                                         | 1219           |  |  |  |
| 10"                                        | 1098           |  |  |  |
| 12"                                        | 974            |  |  |  |
| 14"                                        | 848            |  |  |  |
| 16"                                        | 723            |  |  |  |
| 18"                                        | 597            |  |  |  |
| 20"                                        | 472            |  |  |  |
| 22"                                        | 348            |  |  |  |
| 24"                                        | 228            |  |  |  |
| 26"                                        | 111            |  |  |  |
| 28"                                        | 10             |  |  |  |
| 30"                                        | NEGATIVE       |  |  |  |

| 45475 & 45476 GM-36 Nose Buoyancy<br>Chart |                |  |  |  |
|--------------------------------------------|----------------|--|--|--|
| Water Level B                              | Buoyancy, LBS. |  |  |  |
| 0"                                         | 828            |  |  |  |
| 2"                                         | 796            |  |  |  |
| 4"                                         | 719            |  |  |  |
| 6"                                         | 635            |  |  |  |
| 8"                                         | 549            |  |  |  |
| 10"                                        | 446            |  |  |  |
| 12"                                        | 393            |  |  |  |
| 14"                                        | 307            |  |  |  |
| 16"                                        | 236            |  |  |  |
| 18"                                        | 168            |  |  |  |
| 20"                                        | 106            |  |  |  |
| 22"                                        | 49             |  |  |  |
| 24"                                        | NEGATIVE       |  |  |  |

|                                                                                                                                                                                                                                   | NOT IN SCALE | DRAWN BY                                        | DATE                                      | -                 | TITLE: |  | REVISION<br>0 |
|-----------------------------------------------------------------------------------------------------------------------------------------------------------------------------------------------------------------------------------|--------------|-------------------------------------------------|-------------------------------------------|-------------------|--------|--|---------------|
| STATUS:                                                                                                                                                                                                                           | RELEASED     | AB                                              | 08/17/2015                                | MAUTILUS - FLOATS |        |  | SHEET         |
| NAUTILUS FLOATS                                                                                                                                                                                                                   |              | www.nautilusfloats.com<br>Phone +1 325-646-1566 | Bodies & Noses                            |                   | 1 OF 1 |  |               |
| ALL DIMENSIONS, DESIGNS, AND INFORMATION ON THIS PRINT MUST<br>BE CONSIDEREDPROPRIETARY TO NAUTILUS FLOATS AND MAY NOT BE<br>USED, COPIED, OR DISTRIBUTED WITHOUT WRITTEN PERMISSION OF AN<br>OFFICER (OR HIS AGENT) OF THE FIRM. |              |                                                 | PART NO.<br>45470, 45474, 45475,<br>45476 | ENG. ID.          |        |  |               |