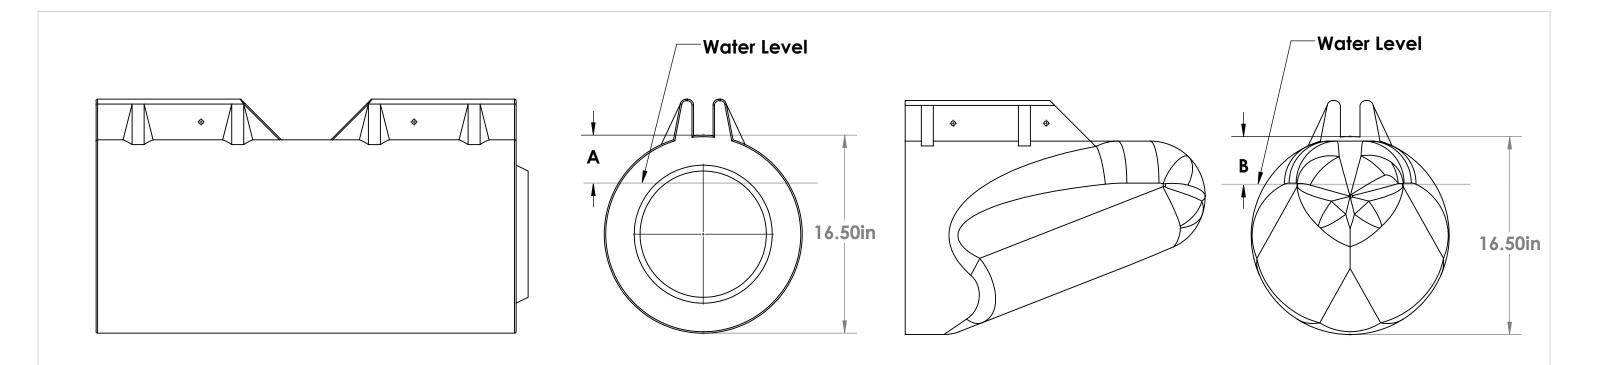

|                                                                                                                                                                                                                          | NOT IN SCALE    | DRAWN BY | DATE       | -                      | TITLE:                                    |       | REVISION<br>0 |
|--------------------------------------------------------------------------------------------------------------------------------------------------------------------------------------------------------------------------|-----------------|----------|------------|------------------------|-------------------------------------------|-------|---------------|
| STATUS:                                                                                                                                                                                                                  | RELEASED        | AB       | 08/17/2015 | MAUTILUS I FLOATS      | Buoyancy Chart for STD-13 Bodies & Noses  |       |               |
|                                                                                                                                                                                                                          | NAUTILUS FLOATS |          |            | www.nautilusfloats.com | .nautilusfloats.com                       |       | SHEET         |
|                                                                                                                                                                                                                          |                 |          |            | Phone +1 325-646-1566  |                                           |       | 1 OF 1        |
| ALL DIMENSIONS, DESIGNS, AND INFORMATION ON THIS PRINT MUST BE CONSIDEREDPROPRIETARY TO NAUTILUS FLOATS AND MAY NOT BE USED, COPIED, OR DISTRIBUTED WITHOUT WRITTEN PERMISSION OF AN OFFICER (OR HIS AGENT) OF THE FIRM. |                 |          | MAY NOT BE |                        | PART NO.<br>45540, 45544, 45550,<br>45554 | 4554x |               |